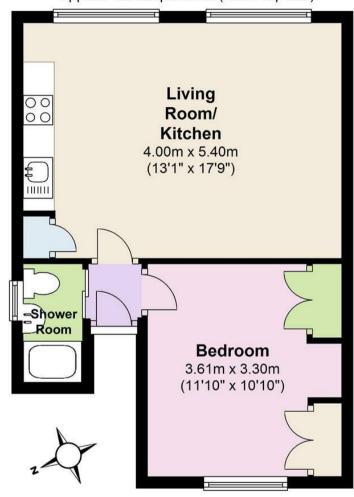

The property comprises of an open-plan kitchen/reception room, fully tiled shower room and a double bedroom.

## **Third Floor**

Approx. 36.3 sq. metres (391.1 sq. feet)

Total area: approx. 36.3 sq. metres (391.1 sq. feet) For illustration purposes only - not to scale

IMPORTANT NOTICE - These particulars have been prepared in good faith and they are not intended to constitute part of an offer or contract. We have not performed a structural survey on this property and the services, appliances and specific fittings have not been tested. All photographs, measurements, floor plans and distances referred to are given as a guide and should not be relied upon.