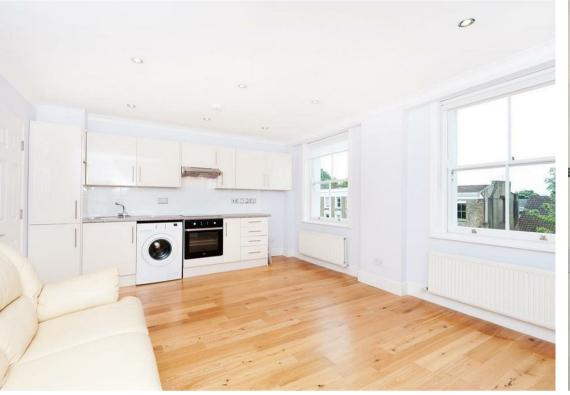

This stunning top floor, one bedroom period conversion is presented to an impeccable standard throughout having been completely modernised by the current owners.

- Top Floor
- Wonderfully Bright
- Unfurnished
- Nicely Presented
- Available Now
- Desirable Location

The property comprises of an open-plan kitchen/reception room, fully tiled shower room and a double bedroom.