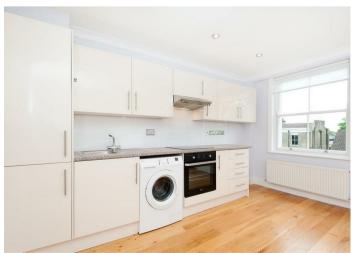

The property comprises of an open-plan kitchen/reception room, fully tiled shower room and a double bedroom.